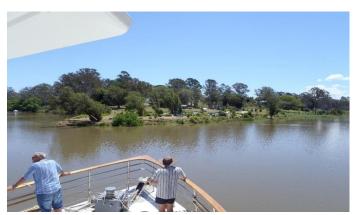

## **Destinations: Bremer River Junction**

Cruise on the Lady Brisbane the Brisbane River to the "Junction" of the Bremer River, passing Indooroopilly Island, Lone Pine, Seventeen Mile Rocks and the suburbs of Westlake and River Hills and the Moggill Car Ferry. Wonderful mansions and new developments along our River feature on this scenic cruise.