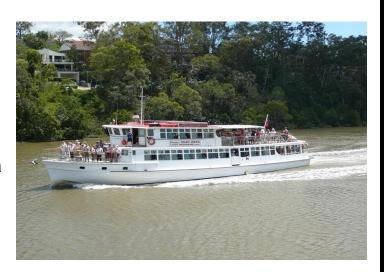

## **Destinations: Bremer River Junction**

Cruise on the Lady Brisbane the Brisbane River to the "Junction" of the Bremer River, passing Indooroopilly Island, Lone Pine, Seventeen Mile Rocks and the suburbs of Westlake and River Hills and the Moggill Car Ferry. Wonderful mansions and new developments along our River feature on this scenic cruise.