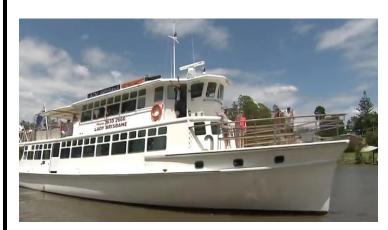

## **Destinations: Bremer River Junction**

Cruise on the Lady Brisbane the Brisbane River to the "Junction" of the Bremer River, passing Indooroopilly Island, Lone Pine, Seventeen Mile Rocks and the suburbs of Westlake and River Hills and the Moggill Car Ferry. Wonderful mansions and new developments along our River feature on this scenic cruise.