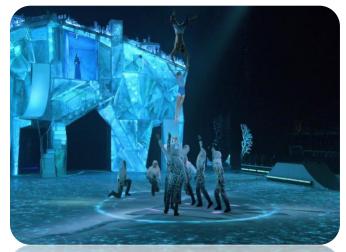

## **Destinations: Brisbane Entertainment Centre**

Experience Cirque du Soleil's signature style of acrobatics in uncharted territory with CRYSTAL – a breakthrough ice experience that blurs the boundaries between gliding sports and circus arts. CRYSTAL invites you to suspend reality and glide into a world that springs to a colourful life with astounding visual projections, and an original score that seamlessly blends popular music with the signature sound of Cirque du Soleil. Follow Crystal, the lead character, on an exhilarating tale of self-discovery as she dives into a world of her own imagination, accompanied by a quirky assortment of characters both real and imagined.

In CRYSTAL, gymnasts and skaters perform acrobatics on the ice and in the air, seamlessly combining multiple disciplines together, creating a stunningly unique production.

Cost: from \$135.00 per person